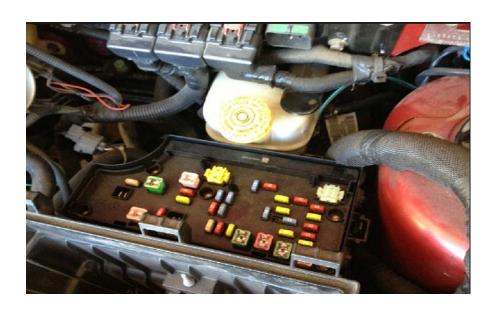

## **BHPH - DORMAN**

- PT Cruiser
  - 905-201 Rear watts link / Bell Crank
  - 3 skus available

- PT Cruiser
  - **599-909 Totally Integrated Power Module**
  - 7 Skus Available Dodge, Chrysler and Jeep