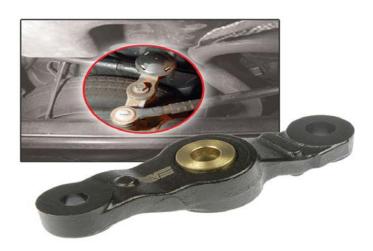

## **BHPH - DORMAN**

- PT Cruiser
  - 905-201 Rear watts link / Bell Crank
  - 3 skus available

- PT Cruiser
  - **599-909 Totally Integrated Power Module**
  - 7 Skus Available Dodge, Chrysler and Jeep