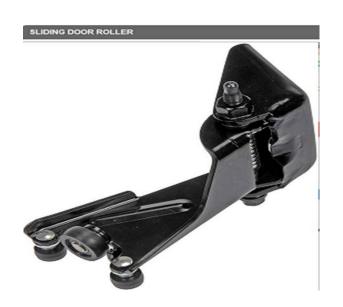

- **Dodge Caravan** 
  - 924–911 Sliding Door Roller
  - 14 Skus including Honda Odyssey

- Chevy Malibu
  - 13731- Key Fob 5 button with programmer
  - 13624 Key fob Case, over 100 skus available

- Chevy Malibu
  - 927-111 Sway Bar kit
  - Re-engineered, Complete kit. Over 90 skus