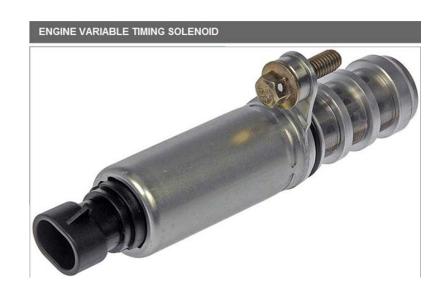

- Chevy Cobalt
  - 917-270 Camshaft Phaser
  - 917-216 VVT, Over 50 skus available total

- Chevy Impala
  - 425-158- Steering Shaft
  - Redesigned, over 40 skus

- Dodge Caravan
  - 924-513 Spare Tire Hoist Redesigned
  - 12 skus