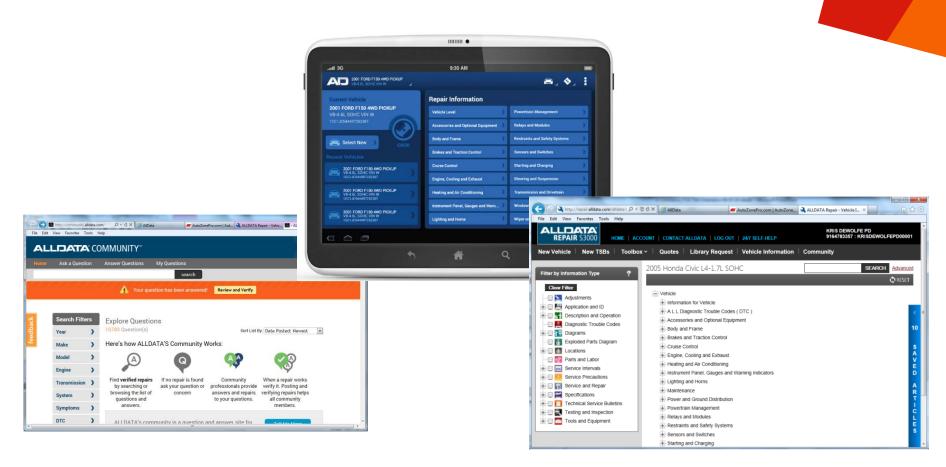

ALLDATA Mobile - ALLDATA Repair— ALLDATA Community

## **ALLDATA Community**

- Reduce diagnostic time
  - Get answers on tough repairs
- Get Expert Advice
  - ASE techs with access to **OEM** repair information
- Technician Hotline Service
  - Free with subscription to **ALLDATA Repair**

### **ALLDATA Repair**

Quote and Track repairs

- Identify TSBs and Recalls for ALL Makes
- Identify factory Maintenance for all Makes
- Timing Belt Intervals

## **ALLDATA Community**

- Fix Tough Repairs
  - Search community for answers
- Get Expert Advice
  - ASE techs with access to **OEM** repair information
- Technician Hotline Service
  - Free with subscription to **ALLDATA Repair**