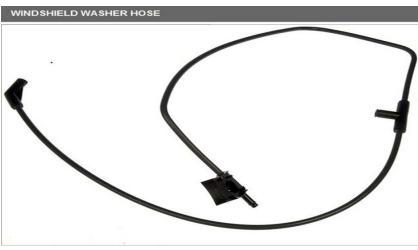

- Ford Taurus
  - 586-005 Factory Radio Replacement
  - AUX jack, 4 skus available

- Ford Taurus
  - 924-250 Windshield Washer Hose
  - Cracks and dries out 2 skus GM and Ford

- Chevy Cobalt
  - 924-712 Shift Park Release link
  - Also fits HHR, 25 Shift release repairs