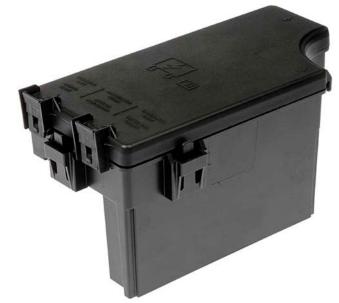

## **BHPH - DORMAN**

- PT Cruiser
  - 905-201 Rear watts link / Bell Crank
  - 3 skus available

- PT Cruiser
  - **599-909 Totally Integrated Power Module**
  - 7 Skus Available Dodge, Chrysler and Jeep