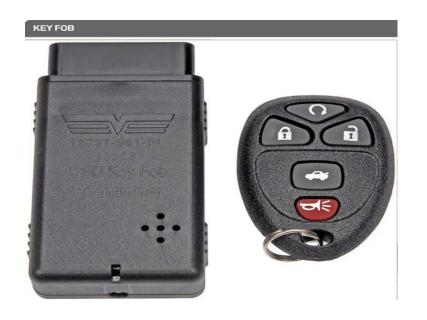

- **Dodge Caravan** 
  - 924–911 Sliding Door Roller
  - 14 Skus including Honda Odyssey

- Chevy Malibu
  - 13731- Key Fob 5 button with programmer
  - 13624 Key fob Case, over 100 skus available

- Chevy Malibu
  - 927-111 Sway Bar kit
  - Re-engineered, Complete kit. Over 90 skus