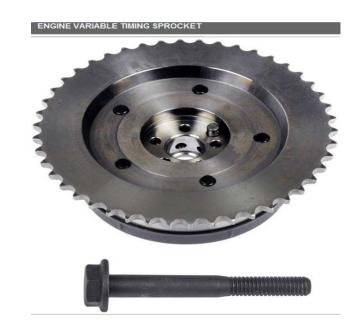

- Chevy Cobalt
  - 917-270 Camshaft Phaser
  - 917-216 VVT, Over 50 skus available total

- Chevy Impala
  - 425-158- Steering Shaft
  - Redesigned, over 40 skus

- Dodge Caravan
  - 924-513 Spare Tire Hoist Redesigned
  - 12 skus