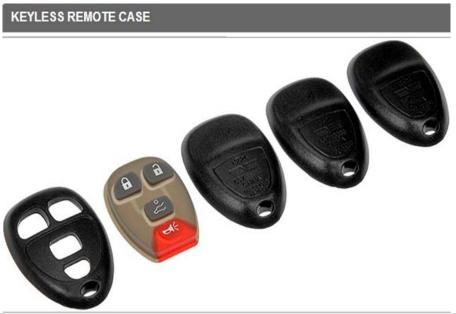

- **Dodge Caravan** 
  - 924–911 Sliding Door Roller
  - 14 Skus including Honda Odyssey

- Chevy Malibu
  - 13731- Key Fob 5 button with programmer
  - 13624 Key fob Case, over 100 skus available

- Chevy Malibu
  - 927-111 Sway Bar kit
  - Re-engineered, Complete kit. Over 90 skus