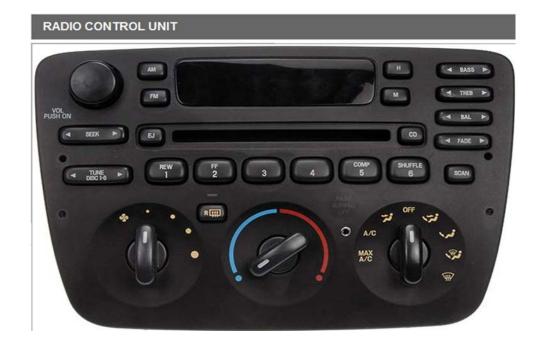

- Ford Taurus
  - 586-005 Factory Radio Replacement
  - AUX jack, 4 skus available

- Ford Taurus
  - 924-250 Windshield Washer Hose
  - Cracks and dries out 2 skus GM and Ford

- Chevy Cobalt
  - 924-712 Shift Park Release link
  - Also fits HHR, 25 Shift release repairs