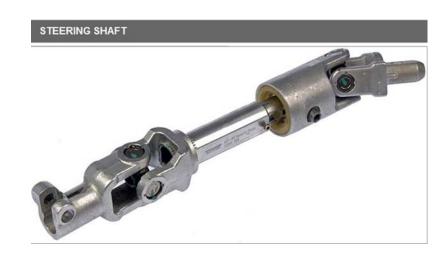

- Chevy Cobalt
  - 917-270 Camshaft Phaser
  - 917-216 VVT, Over 50 skus available total

- Chevy Impala
  - 425-158- Steering Shaft
  - Redesigned, over 40 skus

- Dodge Caravan
  - 924-513 Spare Tire Hoist Redesigned
  - 12 skus