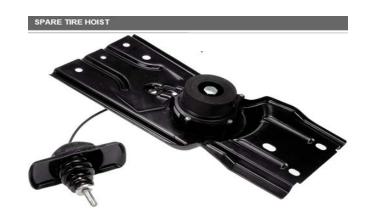

- Chevy Cobalt
  - 917-270 Camshaft Phaser
  - 917-216 VVT, Over 50 skus available total

- Chevy Impala
  - 425-158- Steering Shaft
  - Redesigned, over 40 skus

- Dodge Caravan
  - 924-513 Spare Tire Hoist Redesigned
  - 12 skus