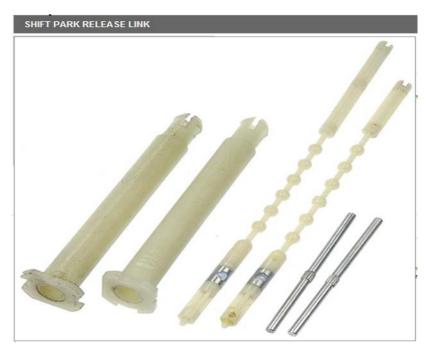

- Ford Taurus
  - 586-005 Factory Radio Replacement
  - AUX jack, 4 skus available

- Ford Taurus
  - 924-250 Windshield Washer Hose
  - Cracks and dries out 2 skus GM and Ford

- Chevy Cobalt
  - 924-712 Shift Park Release link
  - Also fits HHR, 25 Shift release repairs