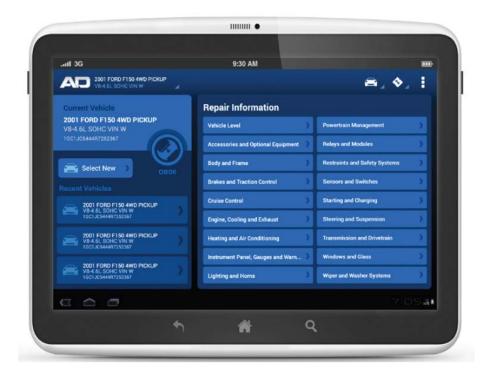

#### **ALLDATA Mobile**

- Scan Trade Target vehicles for Engine Codes
  - Reduce recon cost
- Increase Service Revenue
  - OEM information for "ALL Makes"
- Improve Service Drive Efficiency
  - Move prelim diagnostics to service drive
- Improve Technician Efficiency
  - Move OFM data to the vehicle at the time of repair

#### **ALLDATA Mobile**

- Estimate repairs
- Diagnose engine codes for ALL Makes in the service drive or at auction

ALLDATA Community - ALLDATA Mobile - ALLDATA Repair

#### **ALLDATA Mobile**

- Improve Technicians access to data
  - Provides access to information at the vehicle
- Increase diagnostic Capability
  - Use the mobile device for code pulls and resets and to determine severity of repairs needed