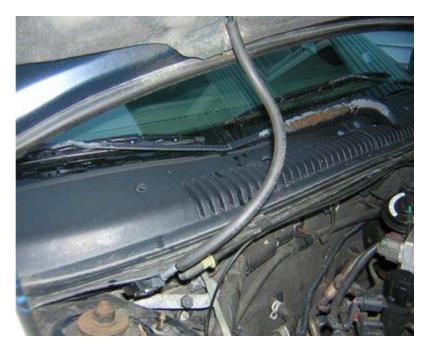

- Ford Taurus
  - 586-005 Factory Radio Replacement
  - AUX jack, 4 skus available

- Ford Taurus
  - 924-250 Windshield Washer Hose
  - Cracks and dries out 2 skus GM and Ford

- Chevy Cobalt
  - 924-712 Shift Park Release link
  - Also fits HHR, 25 Shift release repairs