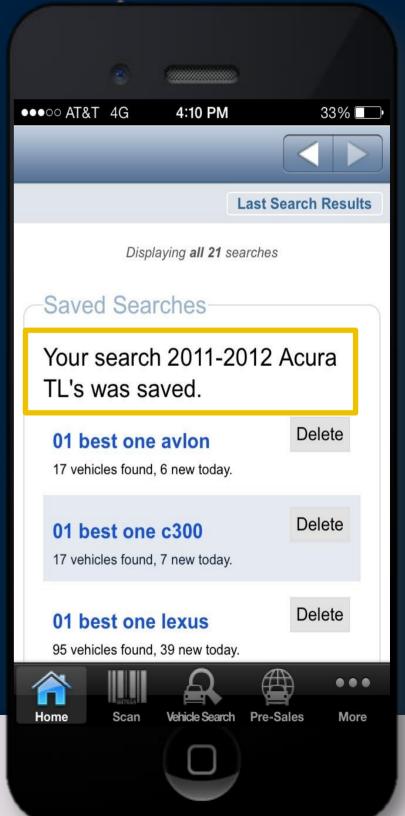

Fulfilling Customer's "Wish Lists"

Saved Search queries and inventory notification

**Presenting** Inventory Options "Retail View" with customization

**Digital** "Retail" Ready vehicle information and photos

## Fulfilling Customer "Wish Lists"