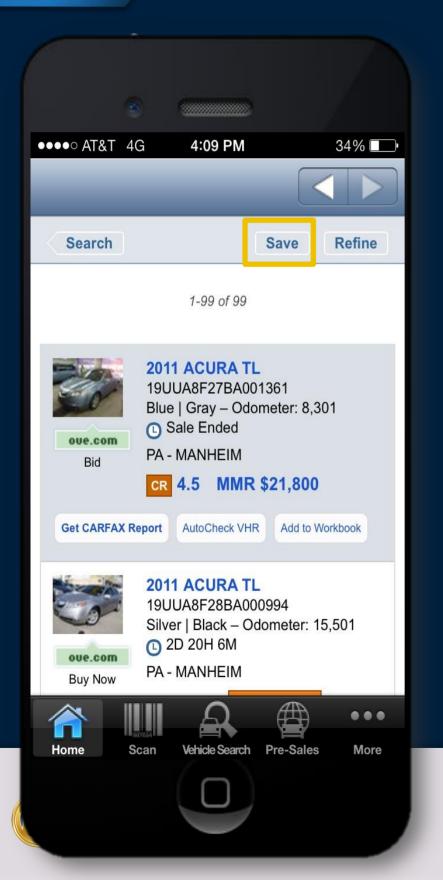

Fulfilling Customer's "Wish Lists"

Saved Search queries and inventory notification

**Presenting** Inventory Options "Retail View" with customization

**Digital** "Retail" Ready vehicle information and photos

## Fulfilling Customer "Wish Lists"