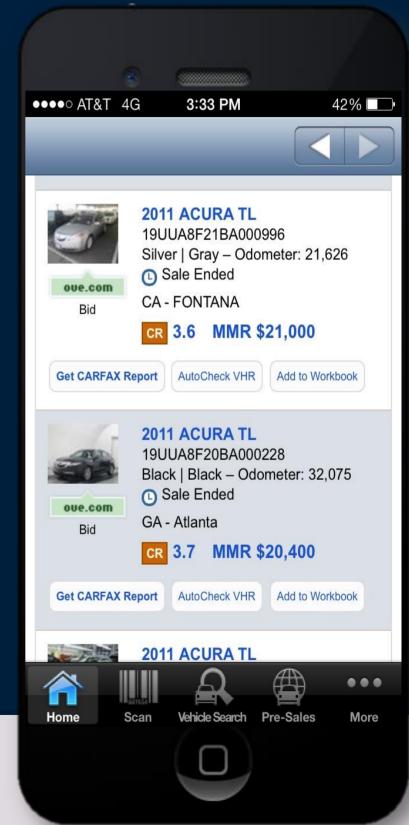

Fulfilling Customer's "Wish Lists"

Saved Search queries and inventory notification

**Presenting** Inventory Options "Retail View" with customization

**Digital** "Retail" Ready vehicle information and photos

## Fulfilling Customer "Wish Lists"