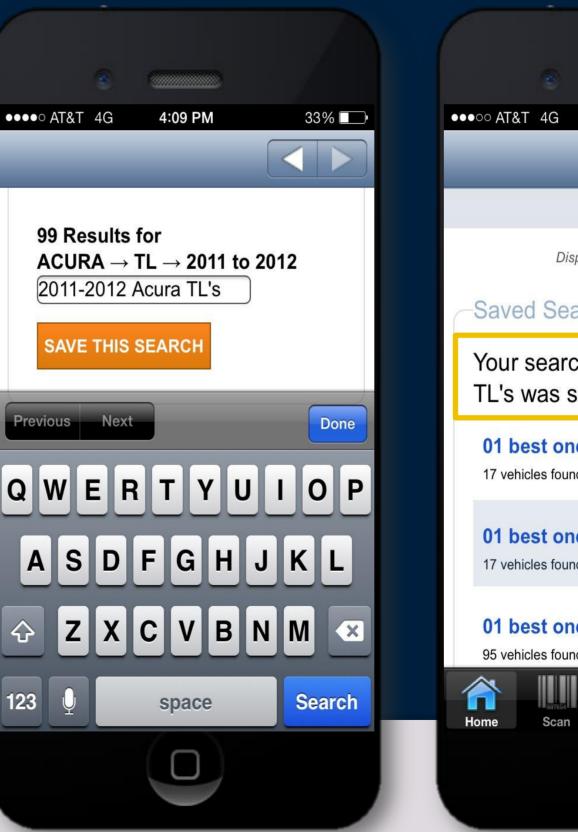

Fulfilling Customer's "Wish Lists"

Saved Search queries and inventory notification

**Presenting** Inventory Options "Retail View" with customization

**Digital** "Retail" Ready vehicle information and photos

## Fulfilling Customer "Wish Lists"