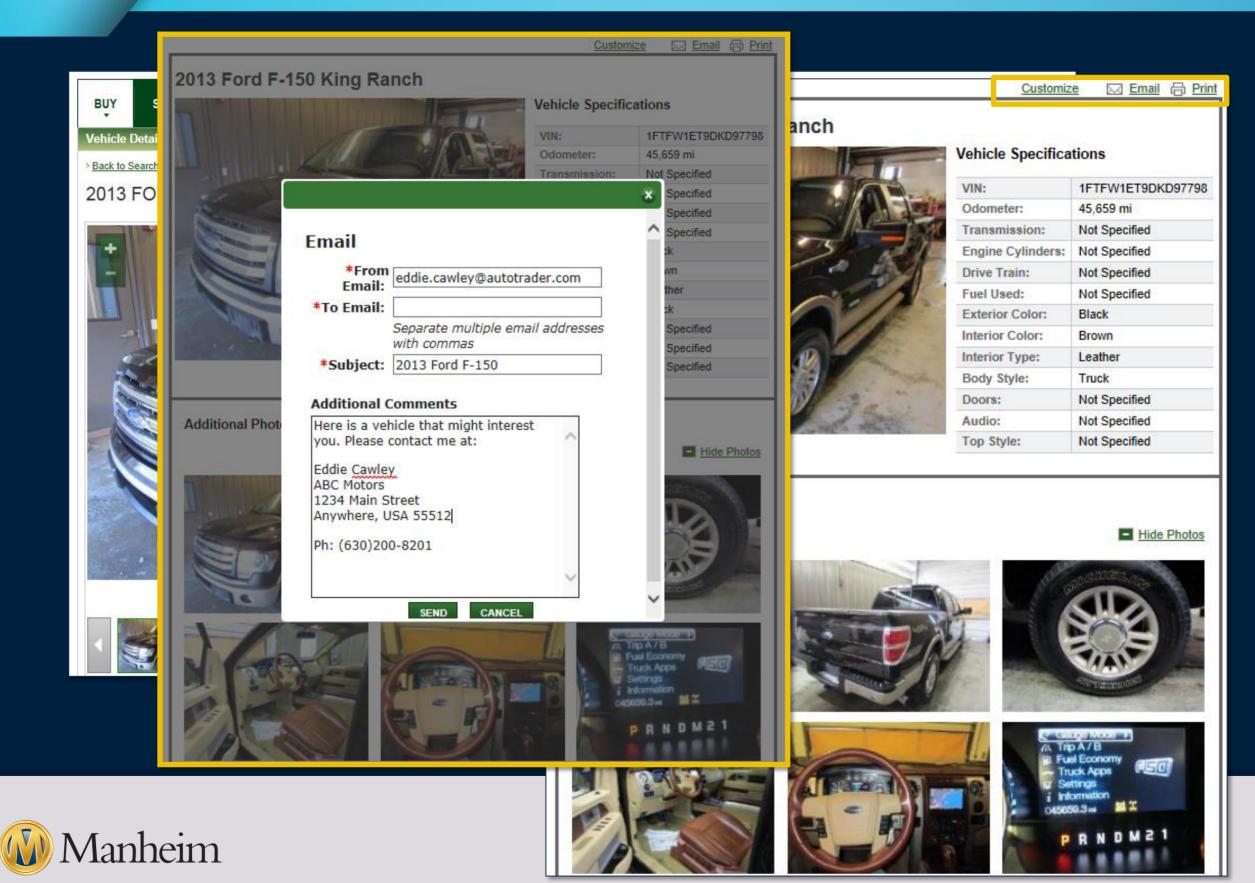

Fulfilling Customer's "Wish Lists"

Saved Search queries and inventory notification

**Presenting** Inventory Options "Retail View" with customization

**Digital** "Retail" Ready vehicle information and photos