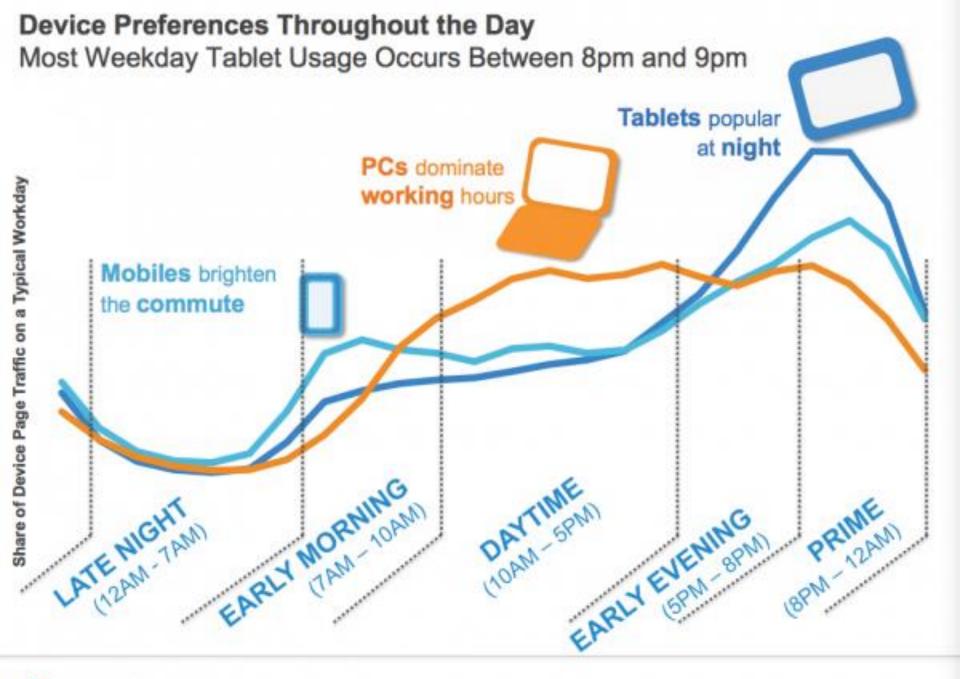

#### WHICH DEVICES ARE MOST POPULAR?

#### Most Popular Devices Used to Search the Internet