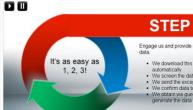

#### STEP 1

Engage us and provide us with your payment files, and charge-off

- . We download this information from your DMS system.
- We screen the data for exceptions.
- · We send the exceptions to you for discussion or resolution. . We confirm data totals with you before running the analysis
- We obtain via guestionaire the policies and practices used to
- Click Icons below for additional services