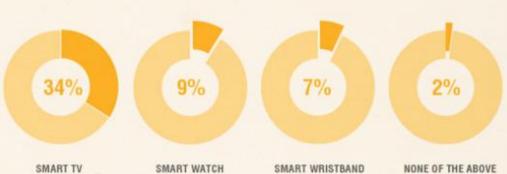

#### WHICH DEVICES ARE MOST POPULAR?

#### Most Popular Devices Used to Search the Internet

#### **Emerging Devices Used to Search the Internet**

SMART TV

(e.g. Pebble

SMART WRISTBAND (e.g. Nike Fuelband, Adidax miCoach)

NONE OF THE ABOVE