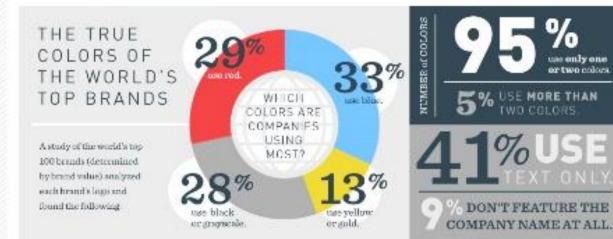

# TRUE COLORS

WHAT YOUR BRAND COLORS SAY ABOUT YOUR BUSINESS

### **COLOR MATTERS:**

WHY SHOULD YOU CARE ABOUT YOUR BRAND COLORS?

Studies have shown that a product's color influences 60 to 80 percent of a customer's purchasing decision, meaning other can make or break a product.

Consumers are soutely aware of whether or not a brand and logo color really coverent.

> Color is the first thing a consumer will notice about your lasts.

It costs your company next to nothing to choose a color, but making the arrang decision could and your company in the long run. INTEGRATE YOUR BRAND
COLORS ACROSS THE
BOARD—IN YOUR LOGO,
LANDING PAGE, PRODUCT,
AND MORE—TO ACHIEVE
THE HIGHEST IMPACT.