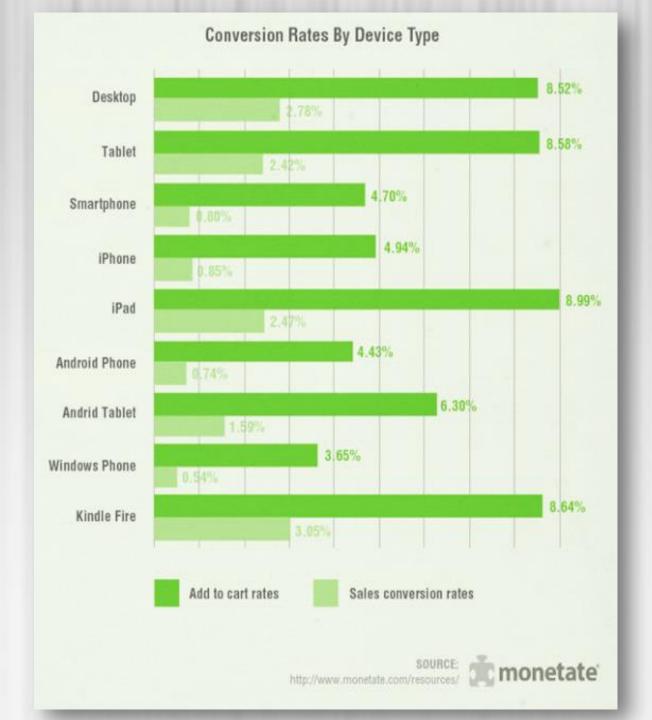

### Search is the most common starting point for mobile research

Start on **Search Engines** 

Garden

33% Start on **Branded Websites** 

Apparel & Beauty

Automotive

26% Start on **Branded Apps** 

Finance