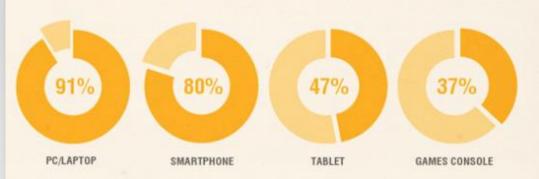

#### WHICH DEVICES ARE MOST POPULAR?

#### Most Popular Devices Used to Search the Internet