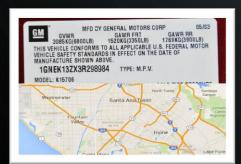

#### NO. 8 REFINE YOUR SEO TARGETS

FOCUS ON CITIES WITH LARGEST POPULATIONS

RENAME ALL VEHICLE PHOTOS

INCLUDE IMAGE OF VIN & MAP W/19+ PHOTOS

USE H1 – H6 TAGS FOR BEST SEO

REFINE YOUR SITES CONTENT KEYWORDS