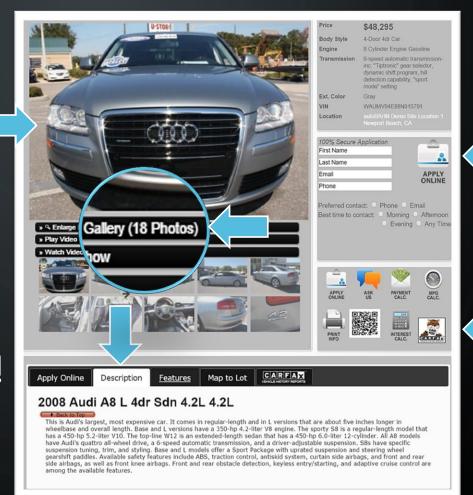

#### NO. 8 REFINE YOUR SEO TARGETS

FOCUS ON CITIES WITH LARGEST POPULATIONS

RENAME ALL VEHICLE PHOTOS

INCLUDE IMAGE OF VIN & MAP W/19+ PHOTOS

USE H1 – H6 TAGS FOR BEST SEO

REFINE YOUR SITES CONTENT KEYWORDS