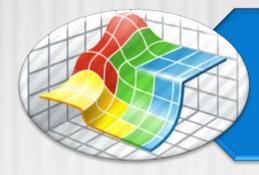

# Search Engine Market Share:

**US Search Engine Usage December 2014** 

Source: www.comscore.com