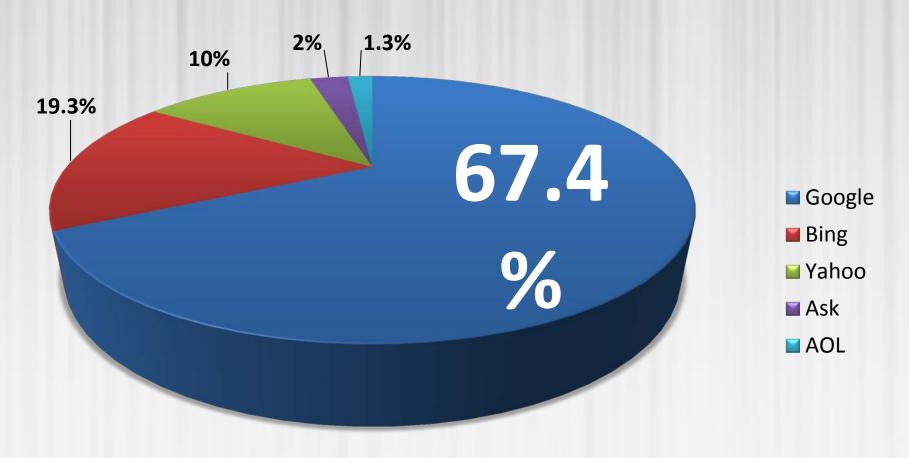

### SEO = Free Listings

- You Belong vs. You Pay
- Current SEO = 75% 85% of Clicked Links
- Onsite CTR (Click Through Rate) = 18% 26%
- This Will Decrease Your Bounce Rate

### SEM / PPC = Paid Listings

- Recent Decline in SEM / PPC
- Current PPC = 15% 25% of Clicked Links
- Onsite CTR (Click Through Rate) = 1% 9%
- Not What The Consumer is Looking For