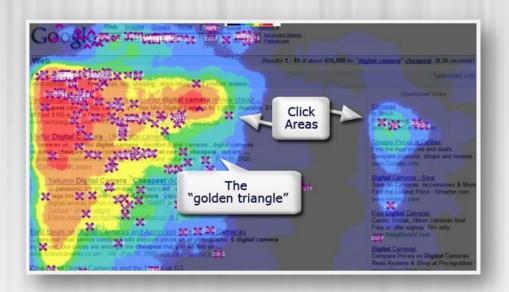

# Go For The Gold: Google Search Golden Triangle

# Go For The Gold: Google Search Golden Triangle

This Google results page shows an eye-tracking heat map that shows where on the page people look and click on the page of search results.

What you see here is the phenomenon called the "Google Search Golden Triangle". People focus on the top organic results that fall into a triangle at the top left corner of the screen.

You want to get as close to this "Golden Triangle" as possible. Top organic results translates into more web traffic.