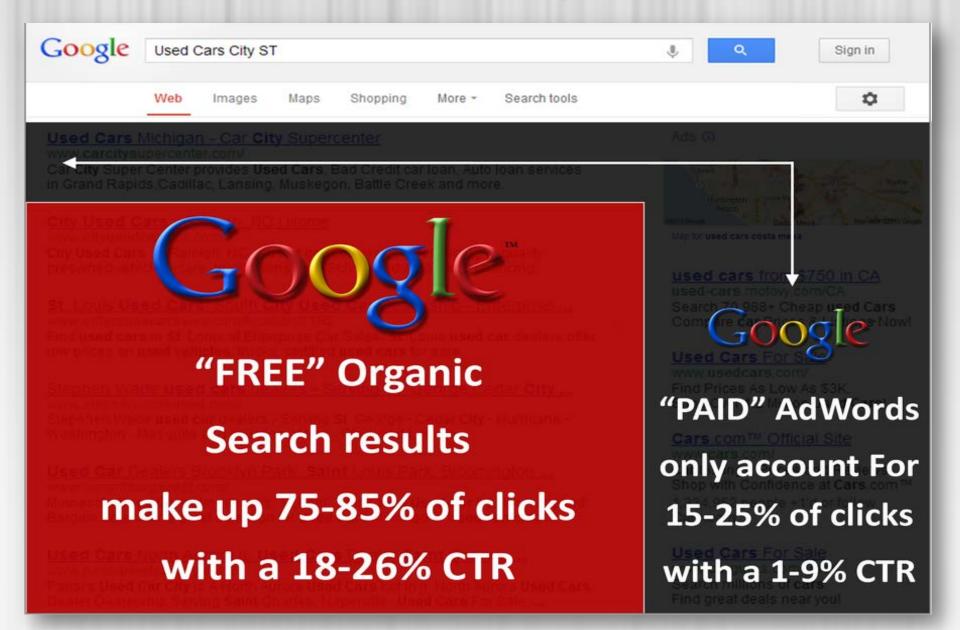

# Go For The Gold: Google Search Golden Triangle

# Go For The Gold: Google Search Golden Triangle

This Google results page shows an eye-tracking heat map that shows where on the page people look and click on the page of search results.

What you see here is the phenomenon called the "Google Search Golden Triangle". People focus on the top organic results that fall into a triangle at the top left corner of the screen.

You want to get as close to this "Golden Triangle" as possible. Top organic results translates into more web traffic.